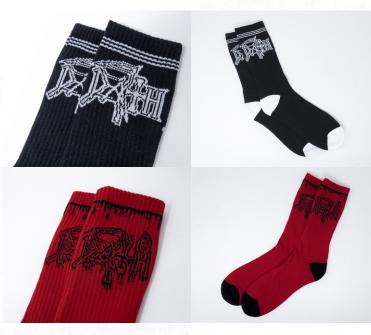

#### DEATH Jacquard Knit Cotton Socks

Black DEATH "New Logo" Jacquard Knit Cotton Athletic Socks Red DEATH "Old Logo" Jacquard Knit Cotton Athletic Socks Content: 75% Cotton, 13% Spandex, 12% Elastic