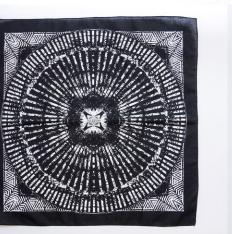

Thomas Hooper Eye Bandana 22"x22" Black bandana with 19"x19" 1c White ink

Content: 65%/35% Cotton/Poly