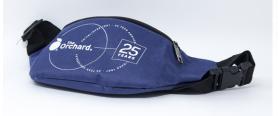

#### The Orchard 25th Anniversary SXSW Fanny Packs 2 zinnen pocketed fanny packs

Custom 2 zipper pocketed fanny packs made of 600D Oxford fabric in Orange and Navy, sized 13" L x 4 7/10" W with 1c printed graphics