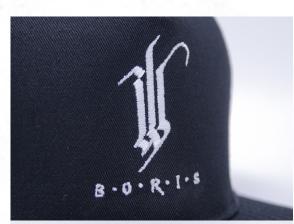

#### BORIS Embroidered Snapback Cap

Style 6030 flat-brimmed 5-panel Black snapback cap with 1c White "W BORIS" logo embroidery