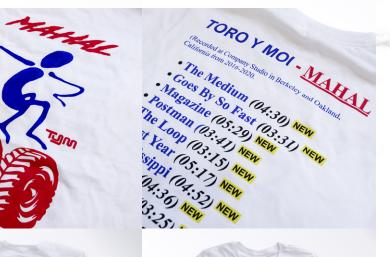

### TORO Y MOI - MAHAL The Medium (04:30) NEW Goes By So Fast (03:31) NEW Magazine (05:29) NEW Postman (03:41) NEW Postman (03:41) NEW The Loop (03:15) NEW Last Year (05:17) NEW Mississippi (04:52) NEW Clarity (04:36) NEW Foreplay (03:25) NEW Deja Vu (02:51) NEW Way Too Hot (03:50) NEW Milloning (04:31) NEW • Millenium (04:22) NEW . Days In Love (03:32) NEW

TORO Y MOI - MAHAL

• The Medium (04:30) NEW Goes By So Fast (03:31) NEW
Magazine (05:29) NEW
Postman (03:41) NEW • The Loop (03:15) NEW • Last Year (05:17) NEW Last Year (05:17) NEW
Mississippi (04:52) NEW
Clarity (04:36) NEW
Foreplay (03:25) NEW
Deja Vu (02:51) NEW • Way Too Hot (03:50) NEW • Millenium (04:22) NEW • Days In Love (03:32) NEW