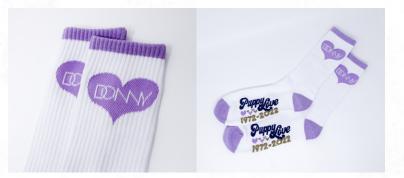

#### Puppy Love Jacquard Knit Cotton Socks

Puppy Love 50th Anniversary Jacquard Knit Cotton Athletic Socks - 3c with contrast color Heel and Toe Content: 75% Cotton, 13% Spandex, 12% Elastic