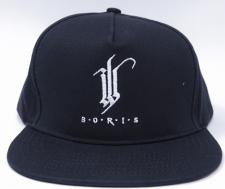

#### BORIS Embroidered Snapback Cap

Style 6030 flat-brimmed 5-panel Black snapback cap with 1c White "W BORIS" logo embroidery