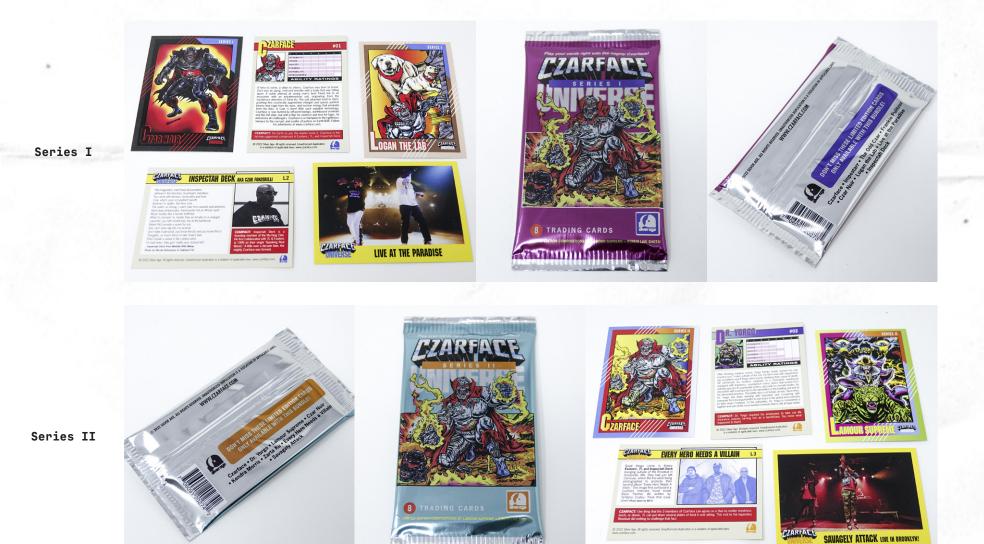

#### Czarface Trading Card Sets

Premium 16pt C2S White Board (8) Cards - 4c Foil Film Packs with 2 different sets of 8 cards and 2 different UPC numbers