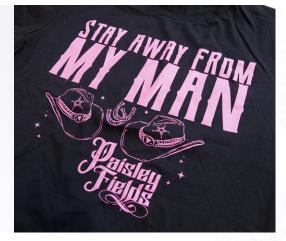

#### Walter Martin "Hiramhollow" T-shirt

Gildan 64000 White 100% ring spun cotton t-shirt with 2c Red and Black ink screenprint on the center front

Paisley Fields "Stay Away from My Man" T-shirt Gildan 64000 Black 100% ring spun cotton t-shirt with a 1c Pink screenprint on the center front