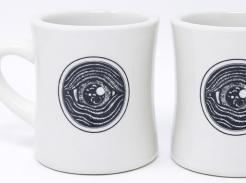

#### Hospital Productions Hospital Productions Matchbook

SQ20, 20-strike custom matchbook with exterior and interior print

Thomas Hooper Eye Diner Mug 10oz. Natural color ceramic diner mug with 2 placement 1c Black ink Imprint size: 2.5" x 2"