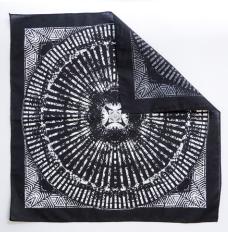

Thomas Hooper Eye Bandana 22"x22" Black bandana with 19"x19" 1c White ink

Content: 65%/35% Cotton/Poly