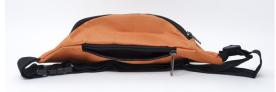

#### The Orchard 25th Anniversary SXSW Fanny Packs 2 zinnen pocketed fanny packs

Custom 2 zipper pocketed fanny packs made of 600D Oxford fabric in Orange and Navy, sized 13" L x 4 7/10" W with 1c printed graphics