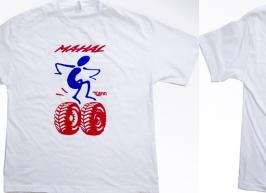

### TORO Y MOI - MAHAL The Medium (04:30) NEW Goes By So Fast (03:31) NEW Magazine (05:29) NEW Postman (03:41) NEW Postman (03:41) NEW The Loop (03:15) NEW Last Year (05:17) NEW Mississippi (04:52) NEW Clarity (04:36) NEW Foreplay (03:25) NEW Deja Vu (02:51) NEW Way Too Hot (03:50) NEW Milloning (04:31) NEW • Millenium (04:22) NEW . Days In Love (03:32) NEW

TORO Y MOI - MAHAL

• The Medium (04:30) NEW Goes By So Fast (03:31) NEW
Magazine (05:29) NEW
Postman (03:41) NEW • The Loop (03:15) NEW • Last Year (05:17) NEW Last Year (05:17) NEW
Mississippi (04:52) NEW
Clarity (04:36) NEW
Foreplay (03:25) NEW
Deja Vu (02:51) NEW • Way Too Hot (03:50) NEW • Millenium (04:22) NEW • Days In Love (03:32) NEW

Unisex T-shirt: 2c Printing on Front / 4c Printing on Back of White B+C 3010 FWD Fashion Heavyweight Street Tee

Women's fitted T-shirt: 2c Printing on Front / 4c Printing on Back of White B+C 6400 Women's Tee