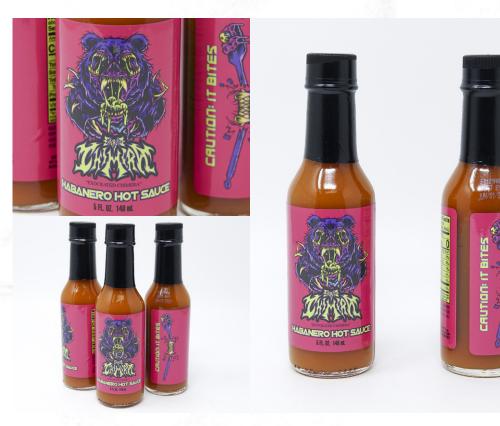

# **COOL STUFF**

Eminem "Mom's Spaghetti" Die Cut Stickers

4" full-color die cut sticker on White vinyl with UV Coating

Exocrated Chimera Habanero Hot Sauce 5oz Habanero Hot Sauce with custom label and Black top with Black safety seal