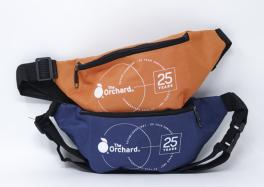

#### The Orchard 25th Anniversary SXSW Fanny Packs 2 zinnen pocketed fanny packs

Custom 2 zipper pocketed fanny packs made of 600D Oxford fabric in Orange and Navy, sized 13" L x 4 7/10" W with 1c printed graphics