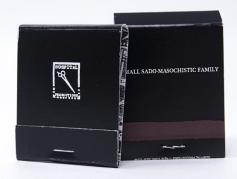

#### Hospital Productions Hospital Productions Matchbook

SQ20, 20-strike custom matchbook with exterior and interior print

Thomas Hooper Eye Diner Mug 10oz. Natural color ceramic diner mug with 2 placement 1c Black ink Imprint size: 2.5" x 2"