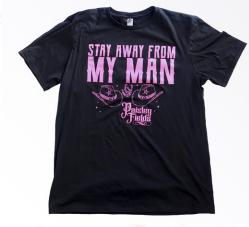

#### Walter Martin "Hiramhollow" T-shirt

Gildan 64000 White 100% ring spun cotton t-shirt with 2c Red and Black ink screenprint on the center front

Paisley Fields "Stay Away from My Man" T-shirt Gildan 64000 Black 100% ring spun cotton t-shirt with a 1c Pink screenprint on the center front