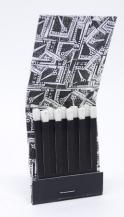

#### Hospital Productions Hospital Productions Matchbook

SQ20, 20-strike custom matchbook with exterior and interior print

Thomas Hooper Eye Diner Mug 10oz. Natural color ceramic diner mug with 2 placement 1c Black ink Imprint size: 2.5" x 2"