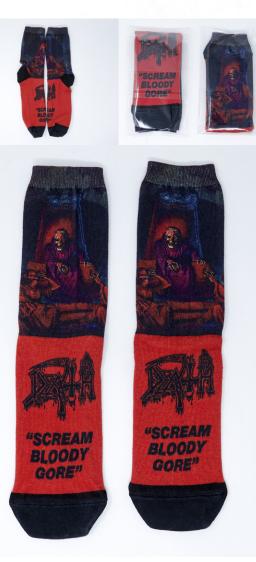

#### "Screaming Bloody Gore" Socks

CMYK Digital-printed Cotton Crew socks with Black Heel and Toe OSFM (One Size Fits Most as Women's US5 - Men's US12) Content: 75% Combed Cotton, 22% Nylon, 3% Elastane, 200N