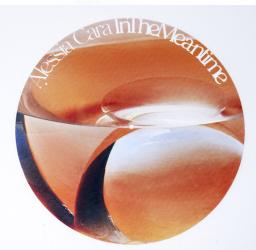

Alessia Cara "In the Meantime" Slipmat 12", 16oz., Glazed 1-sided full-color slipmat

Korn "Requiem" Custom Stress Toy Custom-molded and colored 2.5" diameter foam stress toy.