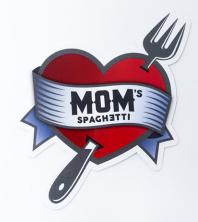

# **COOL STUFF**

Eminem "Mom's Spaghetti" Die Cut Stickers

4" full-color die cut sticker on White vinyl with UV Coating

Exocrated Chimera Habanero Hot Sauce 5oz Habanero Hot Sauce with custom label and Black top with Black safety seal