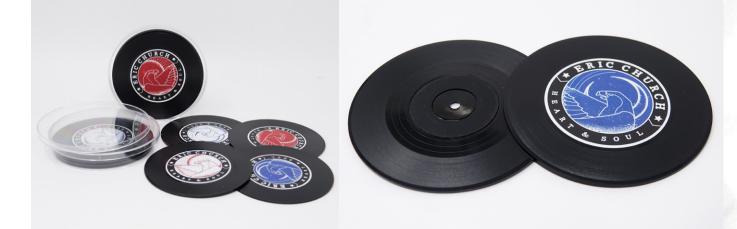

#### Eric Church Custom Coasters Set

Custom Coasters Set (MRCSTR1SET4CCC) - 4.125" diameter - full color print 1 side - clear hard case