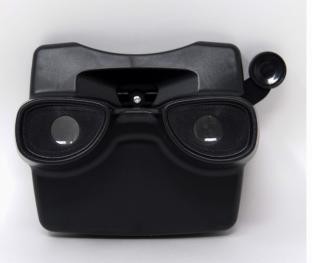

#### Maggie Rogers Viewfinder

Custom Viewfinder - Black - 1 color imprint 1 card with 7 custom images - individually packed into white box