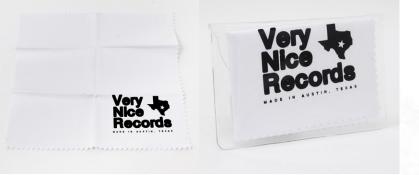

### COOL STUFF (CONT.)

Very Nice Records Cleaning Cloth LL153 200g Cleaning Cloth (15.24cm x 15.24cm) printed 1c (black) - White Material (200g microfiber)