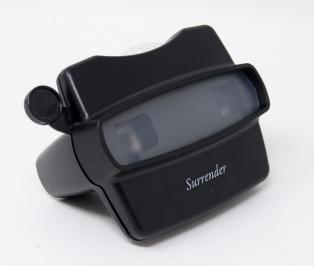

#### Maggie Rogers Viewfinder

Custom Viewfinder - Black - 1 color imprint 1 card with 7 custom images - individually packed into white box