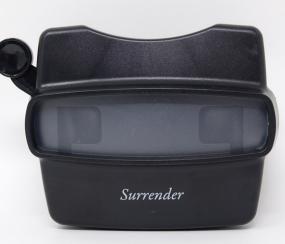

#### Maggie Rogers Viewfinder

Custom Viewfinder - Black - 1 color imprint 1 card with 7 custom images - individually packed into white box