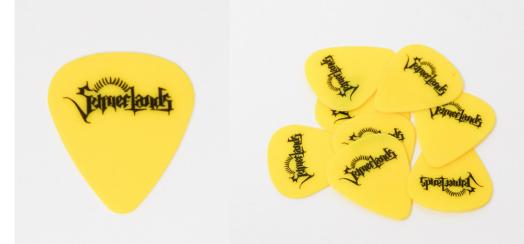

#### Sumerlands Guitar Picks

1000x 351 Delrin/Tortex .73mm Yellow guitar picks with 1c Black print, packaged 2 per polybag (500 packs)