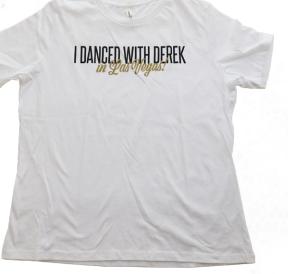

B

Derek Hough I Danced With Derek Women's Tee

6400 B+C Women's Tee-White with 2c print with Metallic Gold ink on the Center Front, M-XL

Derek Hough No Limit Unisex Hoodie Tultex 331-Black with 1c print on Left Chest and 2c print with Metallic Gold ink on Back, M-XL