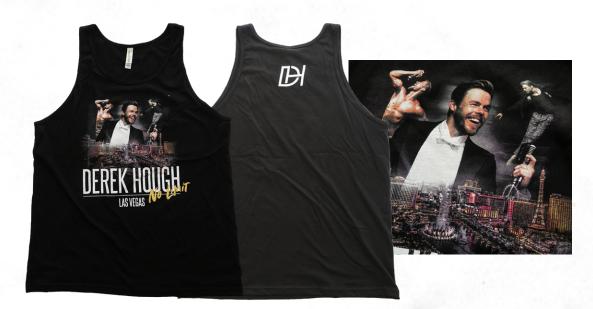

## **MERCHANDISE COLLECTION**

Derek Hough No Limit Unisex Tee DT6000-Black, M-XL with photographic print on Front Chest

DEREK HC

Derek Hough No Limit Unisex Tank 3480 B+C Black Tank with photographic print on Center Front and 1c print on Upper Center Back