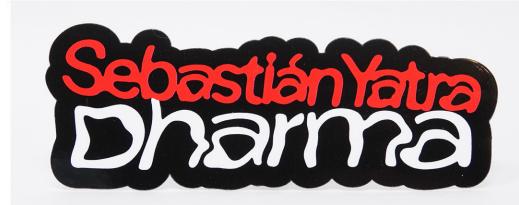

#### Sebastian Yatra Dharma Sticker

Custom Shape Sticker - White Vinyl Sticker w/ Gloss Lamination 5 x 1.85" - Prints: CMYK 4/0