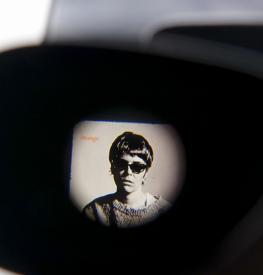

#### Maggie Rogers Viewfinder

Custom Viewfinder - Black - 1 color imprint 1 card with 7 custom images - individually packed into white box