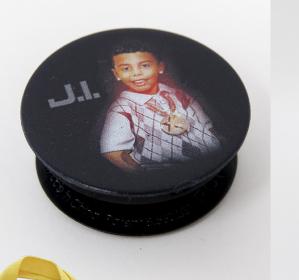

# **COOL STUFF**

**POPOCKETS** 

POPGRIP PHONE GRIP & STAND

Kobalt Merch Notebook

8 ½ x 11 w/ pewter color wire binding- Black hardcover front/ back w/ 1/c Gloss Red Foil, standard red color - 100 sheets lined paper JI the Prince Popsocket Popgrip - Full-Color on Black/Black Base