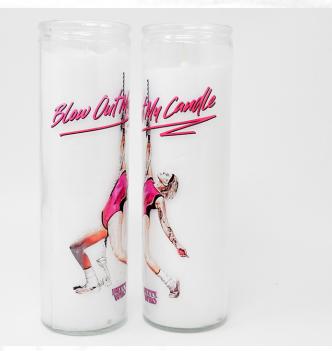

#### Betty Who Candle

Prayer Candle - 16oz - Unscented - White Wax - Full Color Label