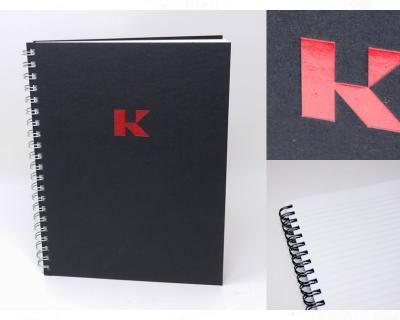

# **COOL STUFF**

**POPOCKETS** 

POPGRIP PHONE GRIP & STAND

Kobalt Merch Notebook

8 ½ x 11 w/ pewter color wire binding- Black hardcover front/ back w/ 1/c Gloss Red Foil, standard red color - 100 sheets lined paper JI the Prince Popsocket Popgrip - Full-Color on Black/Black Base