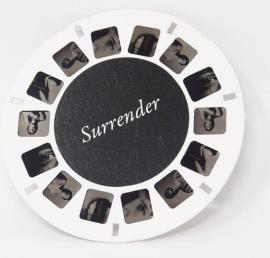

#### Maggie Rogers Viewfinder

Custom Viewfinder - Black - 1 color imprint 1 card with 7 custom images - individually packed into white box