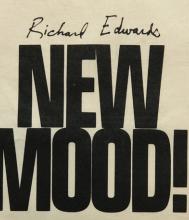

### Karate Airplane T Shirt

Bella + Canvas 3001 Short Sleeve T-Shirt - Leaf with DTG print on Center Front

karate

Richard Edwards New Mood Organic Tote SBQTB Tote Bag - Natural, 15" x 16" - 1/c print BLACK ink