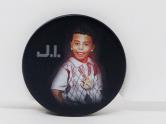

# **COOL STUFF**

**POPOCKETS** 

POPGRIP PHONE GRIP & STAND

Kobalt Merch Notebook

8 ½ x 11 w/ pewter color wire binding- Black hardcover front/ back w/ 1/c Gloss Red Foil, standard red color - 100 sheets lined paper JI the Prince Popsocket Popgrip - Full-Color on Black/Black Base