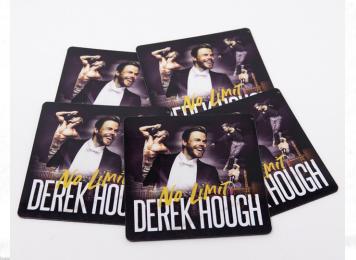

## **MERCHANDISE COLLECTION**

Derek Hough No Limit Unisex Tee DT6000-Black, M-XL with photographic print on Front Chest

DEREK HC

Derek Hough No Limit Unisex Tank 3480 B+C Black Tank with photographic print on Center Front and 1c print on Upper Center Back